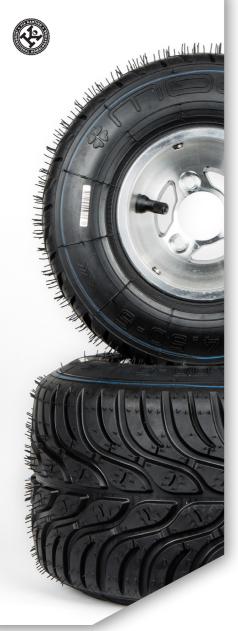

## KART RACING TYRE

## **MOJO W5\***

rear: 6.0 / 11.00 - 5 | front: 4.5 / 10.0 - 5

1,00 (± 0,10) bar 14,5 (± 1,45) psi

recommended pressures (cold)

\* CIK-FIA homologated ®